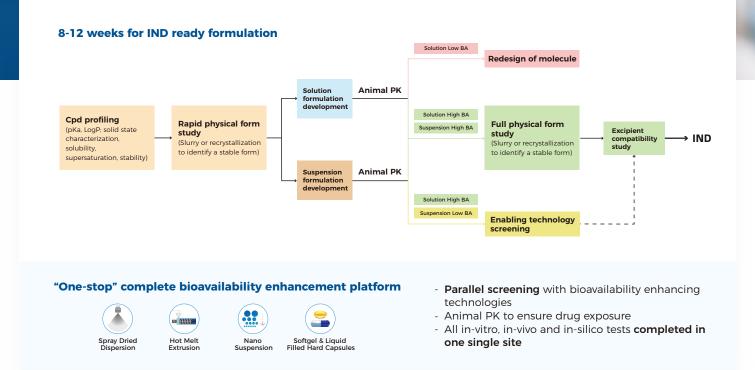

## An integrated CMC service to help you select and develop new drug candidates rapidly and successfully

WuXi STA's IND Enabling Preformulation Package (IEPP) is an integrated developability assessment service for new chemical entities (NCEs) to efficiently identify challenges and solutions earlier for higher success rates and lower overall costs.