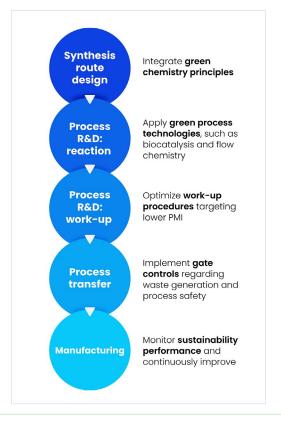

#### **Process Mass Intensity (PMI) Management**

As a recognized leader in synthetic chemistry, we have embedded process mass intensity management into every stage of our research, development, and manufacturing processes. PMI is a metric that measures the ratio of kilograms of raw materials used per kilograms of product manufactured. In 2022, we achieved an impressively low combined PMI of 41 across our API manufacturing sites, reflecting our commitment to eco-friendly practices.

Workflow of API process development and manufacturing for greener processes

Our approach to API process development and manufacturing incorporates advanced and environmental-friendly technologies, such as biocatalysis and flow chemistry. From the design of new synthetic routes to work-up development and process transfer, we prioritize green process technologies and waste control. By adhering to the 12 Principles of Green Chemistry and focusing on continuous improvement through a PMI scorecard, we transcend regulatory compliance and exemplify our unwavering commitment to sustainable manufacturing.